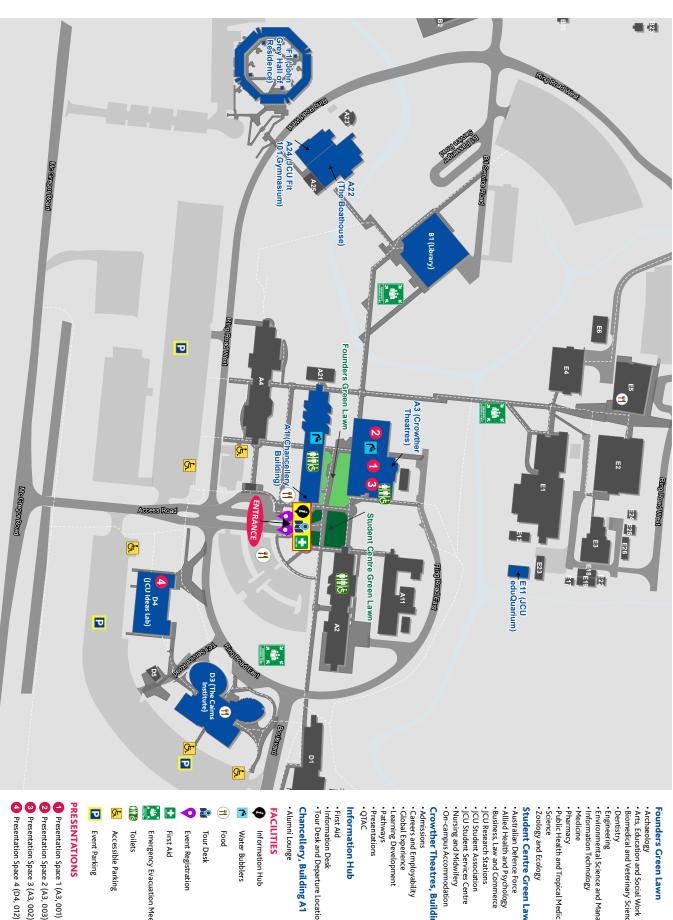

#### **TOUR SCHEDULE**

To secure your spot on a tour, please scan the QR code or visit the tour desk outside Building A1. Please refer to map for the tour desk and departure location. **There is limited availability on each tour, so get in quick!** 

### Campus Map

## Founders Green Lawn

- Biomedical and Veterinary Sciences Arts, Education and Social Work

- Engineering
   Environmental Science and Management
   Information Technology
- Public Health and Tropical Medicine

- Australian Defence Force

- Zoology and Ecology
- Student Centre Green Lawn
- **Business, Law and Commerce** Allied Health and Psychology
- JCU Student Association JCU Student Services Centre JCU Research Stations
- Nursing and Midwifery
  On-campus Accommodation
- Crowther Theatres, Building A3

- Learning Development Global Experience
- Presentations

- Information Hub
- Information Desk
   Tour Desk and Departure Location
- Chancellery, Building A1
- Alumni Lounge

- **FACILITIES**
- Information Hub

- Water Bubblers

Food

- Tour Desk
- Event Registration

First Aid

- **Emergency Evacuation Meeting Point**

- Presentation Space 2 (A3, 003) Presentation Space 1 (A3, 001) Accessible Parking