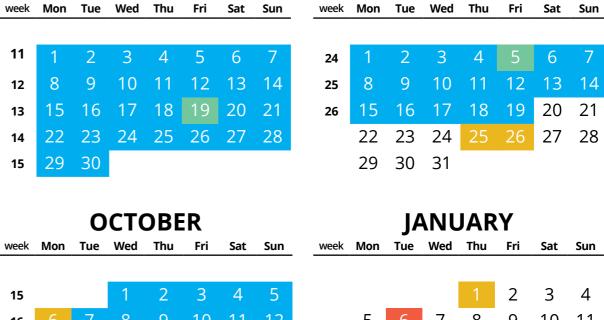

Research Training
Period 1

6

12 13

19 20

24 25 26 27

**IULY** 

week Mon Tue Wed Thu Fri Sat Sun

10

16 17 18

31

23

30

26

28

29

This calendar shows Research Training Period 1 dates only. For other academic calendars see: https://www.jcu.edu.au/students/academic-calendars