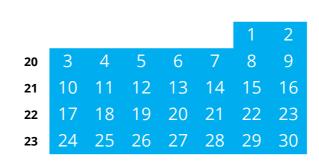

#### **AUGUST** week Mon Tue Wed Thu Fri Sat Sun

| 6  |    |    |    |    | 1  | 2  | 3  |
|----|----|----|----|----|----|----|----|
|    | 4  |    |    | 7  | 8  | 9  | 10 |
| 8  | 11 | 12 | 13 | 14 | 15 | 16 | 17 |
| 9  | 18 | 19 | 20 | 21 | 22 | 23 | 24 |
| 10 | 25 | 26 | 27 | 28 | 29 | 30 | 31 |

**NOVEMBER** 

week Mon Tue Wed Thu Fri Sat Sun

Research Training Period 4

This calendar shows Research Trainign Period 4 dates only. For other academic calendars see: https://www.jcu.edu.au/students/academic-calendars