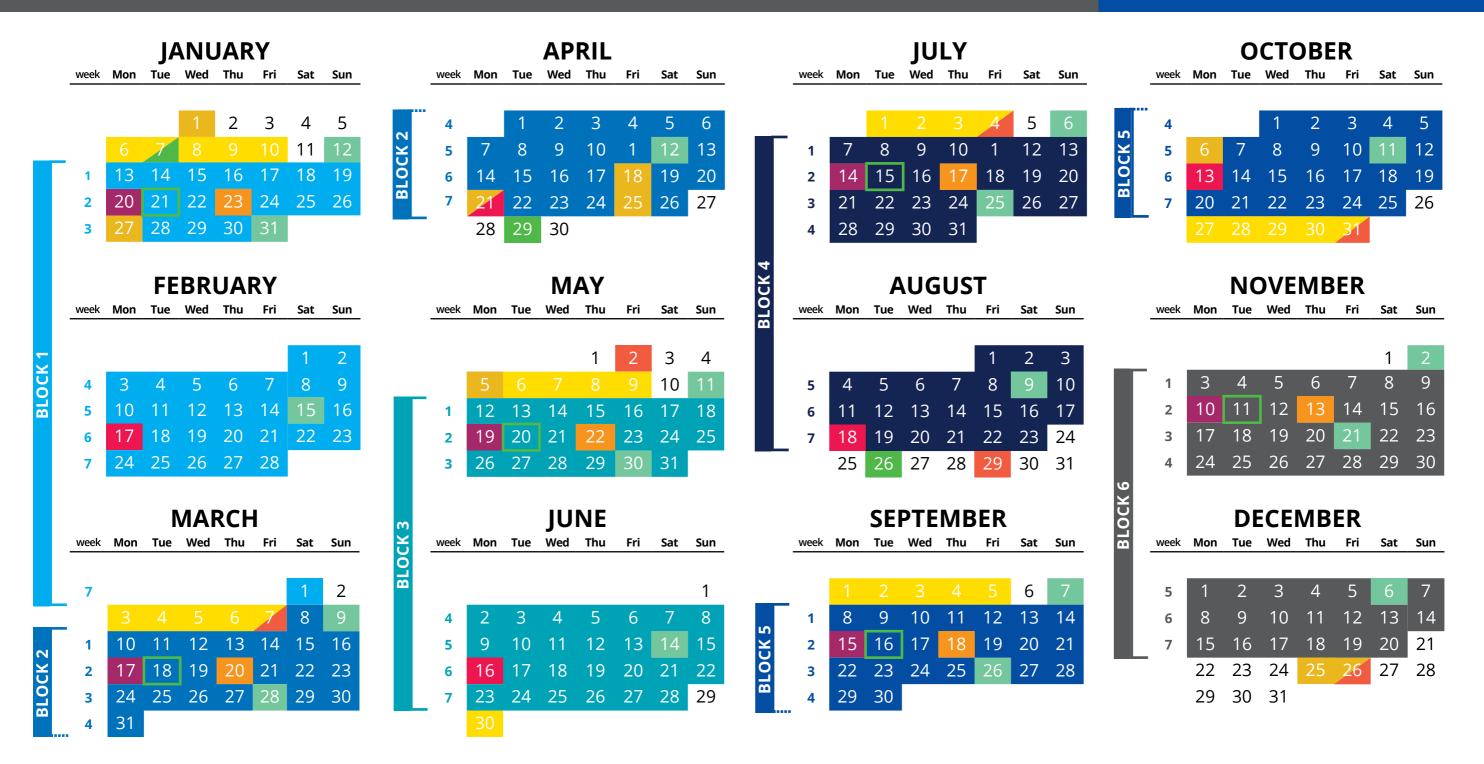

# Academic Calendar 2025

## Block 1-6

**TEACHING PERIOD 1 (BLOCK 1-4) TEACHING PERIOD 2 (BLOCK 5-6)** 

This calendar shows Block 1-6 dates only. For other academic calendars see: https://www.jcu.edu.au/students/academic-calendars

# Academic Calendar 2025

This calendar shows Block 1-6 dates only. For other academic calendars see: https://www.jcu.edu.au/students/academic-calendars

## Block 1-6

## **TEACHING PERIOD 1 & 2**

#### **BLOCK 1** TEACHING PERIOD 1

#### December 2024

MON 23 Credit/Course Transfer/Return to Study

Applications close

#### January 2025

**WED 1** Public Holiday: New Years Day

MON 6-FRI 10 Orientation Week

TUE 7 Block 1 & Block 2 Class Registration opens

SUN 12 Enrolments close
 MON 13 Block 1 begins
 MON 20 Payment Due Date
 TUE 21 Class Registration closes

THU 23 Census Date

MON 27 Public Holiday: Australia Day

FRI 31 Last Withdrawal without Academic Penalty

#### February 2025

SAT 15 Last Date to Withdraw in eStudent

#### **March 2025**

SAT 1 Block 1 ends FRI 7 Results Published

## **BLOCK 2** TEACHING PERIOD 1

## February 2024

MON 17 Credit/Course Transfer/Return to Study

Applications close

#### **March 2025**

MON 3-FRI 7 Orientation Week
SUN 9 Enrolments close
MON 10 Block 2 begins
MON 17 Payment Due Date

TUE 18 Class Registrations closes

THU 20 Census Date

FRI 28 Last Withdrawal without Academic Penalty

#### **April 2025**

SAT 12 Last Date to Withdraw in eStudent

FRI 18 Public Holiday: Good Friday
 MON 21 Public Holiday: Easter Monday
 FRI 25 Public Holiday: ANZAC Day

SAT 26 Block 2 ends

May 2025

FRI 2 Results Published

## **BLOCK 3** TEACHING PERIOD 1

#### **April 2025**

MON 21 Credit/Course Transfer/Return to Study

Applications close

TUE 29 Block 3 & Block 4 Class Registration opens

#### May 2025

MON 5-FRI 9 Orientation Week
SUN 11 Enrolments close
MON 12 Block 3 begins
MON 19 Payment Due Date
TUE 20 Class Registration closes

THU 22 Census Date

FRI 30 Last Withdrawal without Academic Penalty

#### **June 2025**

SAT 14 Last Date to Withdraw in eStudent

SAT 28 Block 3 ends

**July 2025** 

FRI 4 Results Published

#### **BLOCK 4** TEACHING PERIOD 1

#### **June 2025**

MON 16 Credit/Course Transfer/Return to Study

Applications close

### **July 2025**

MON 30-FRI 4 Orientation Week
SUN 6 Enrolments close
MON 7 Block 4 begins
MON 14 Payment Due Date
TUE 15 Class Registration closes

THU 17 Census Date

FRI 25 Last Withdrawal without Academic Penalty

#### August 2025

SAT 9 Last Date to Withdraw in eStudent

SAT 23 Block 4 ends FRI 29 Results Published

### **BLOCK 5** TEACHING PERIOD 2

#### August 2025

MON 18 Credit/Course Transfer/Return to Study

Applications close

TUE 26 Block 5 & Block 6 Class Registration opens

#### September 2025

TUE 1-FRI 5 Orientation Week

MON 5 Public Holiday: Labour Day

SUN 7 Enrolments close
 MON 8 Block 5 begins
 MON 15 Payment Due Date
 TUE 16 Class Registration closes

THU 18 Census Date

FRI 26 Last Withdrawal without Academic Penalty

#### October 2025

MON 6 Public Holiday: King's Birthday

SAT 11 Last Date to Withdraw in eStudent

SAT 25 Block 5 ends FRI 31 Results Published

## **BLOCK 6** TEACHING PERIOD 2

#### October 2025

MON 13 Credit/Course Transfer/Return to Study

Applications close

MON 27-FRI 31 Orientation Week

#### November 2025

SUN 2 Enrolments close
MON 3 Block 6 begins
MON 10 Payment Due Date
TUE 11 Class Registration closes

THU 13 Census Date

FRI 21 Last Withdrawal without Academic Penalty

#### December 2025

SAT 6 Last Date to Withdraw in eStudent

SAT 20 Block 6 ends

THU 25 Public Holiday: Christmas DayFRI 26 Public Holiday: Boxing Day

FRI 26 Results Published