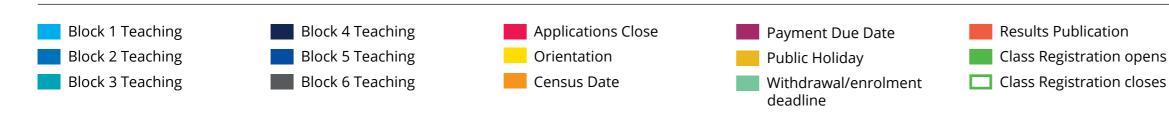

# Academic Calendar 2025

## Block 1-6

**TEACHING PERIOD 1 (BLOCK 1-4) TEACHING PERIOD 2 (BLOCK 5-6)** 

This calendar shows Block 1-6 dates only. For other academic calendars see: https://www.jcu.edu.au/students/academic-calendars

# Academic Calendar 2025

This calendar shows Block 1-6 dates only. For other academic calendars see: https://www.jcu.edu.au/students/academic-calendars

## Block 1-6

## **TEACHING PERIOD 1 & 2**