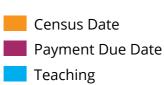

#### May 2025

MON 5 Public Holiday: Labour Day

Results Published **MON 12** 

WED 14-SAT 17 Deferred & Supplementary Exams

(subject to change)

This calendar shows Trimester 1 dates only. For other academic calendars see:

#### May 2025

MON 5 Public Holiday: Labour Day

MON 12-FRI 16 Orientation Week

WED 14 International Orientation

MON 19 Trimester 2 begins SUN 25 Enrolments close

TUE 27 Class Registration closes