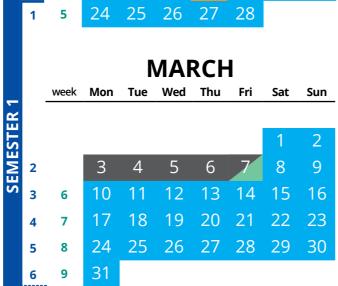

#### **April 2025**

6

9

10

11

12

13

11 8

**SAT 12** Last Date to Withdraw in eStudent

MON 14-FRI 18 Study Vacation

Public Holiday: Good Friday FRI 18 **MON 21** Public Holiday: Easter Monday

**TUE 22-TUE 29** Exam Period

FRI 25 Public Holiday: ANZAC Day

**TUE 29** Trimester 1 ends

#### May 2025

MON 5 Public Holiday: Labour Day

Results Published **MON 12** 

WED 14-SAT 17 Deferred & Supplementary Exams

(subject to change)

This calendar shows Trimester 1 dates only. For other academic calendars see: