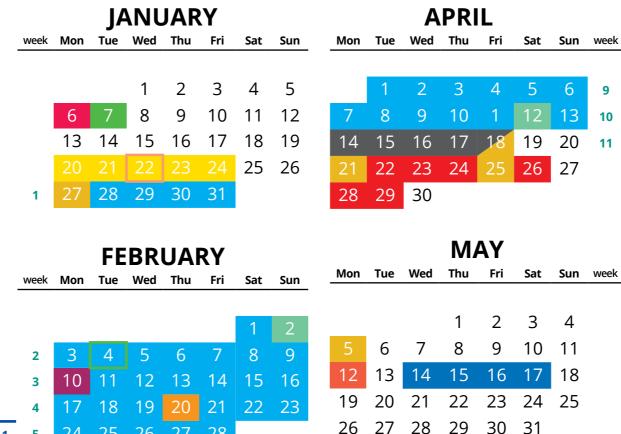

#### January 2025

MON 6 Credit/Course Transfer/

Return to Study Applications close

Class Registration opens TUE 7

Orientation Week MON 20-FRI 24

**International Orientation WED 22 MON 27** Public Holiday: Australia Day

**TUE 28** Trimester 1 begins

# February 2025

SUN 2 Enrolments close TUE 4 Class Registration closes Payment Due Date **MON 10** 

**THU 20** Census Date

#### **March 2025**

MON 3-FRI 7 Lecture Recess

FRI7 Last Withdrawal without

**Academic Penalty** 