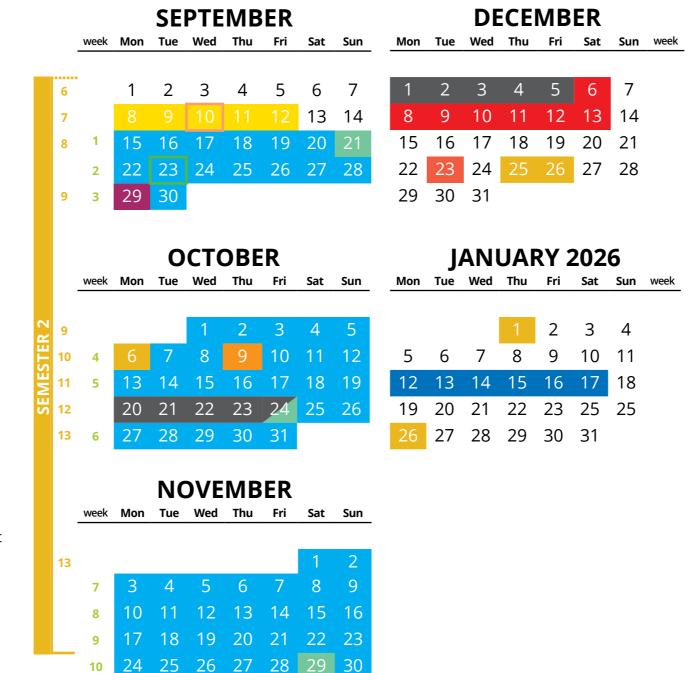

#### January 2025

MON 6 Credit/Course Transfer/

Return to Study Applications close

Class Registration opens TUE 7

Orientation Week MON 20-FRI 24

**International Orientation WED 22 MON 27** Public Holiday: Australia Day

**TUE 28** Trimester 1 begins

# February 2025

SUN 2 Enrolments close TUE 4 Class Registration closes Payment Due Date **MON 10** 

**THU 20** Census Date

#### **March 2025**

MON 3-FRI 7 Lecture Recess

FRI7 Last Withdrawal without

**Academic Penalty** 

#### **April 2025**

6

9

10

11

12

13

11 8

**SAT 12** Last Date to Withdraw in eStudent

MON 14-FRI 18 Study Vacation

Public Holiday: Good Friday FRI 18 **MON 21** Public Holiday: Easter Monday

**TUE 22-TUE 29** Exam Period

FRI 25 Public Holiday: ANZAC Day

**TUE 29** Trimester 1 ends

#### May 2025

MON 5 Public Holiday: Labour Day

Results Published **MON 12** 

WED 14-SAT 17 Deferred & Supplementary Exams

(subject to change)

This calendar shows Trimester 1 dates only. For other academic calendars see:

https://www.jcu.edu.au/students/ academic-calendars