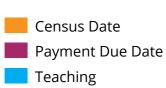

#### **August**

MON 25 Credit/Course Transfer/

Return to Study Applications close

TUE 26 Class Registration opens

#### September 2025

MON 8-FRI 12 Orientation Week

WED 10 International Orientation
MON 15 Trimester 3 begins
SUN 21 Enrolments close

TUE 23 Class Registration closes

MON 29 Payment Due Date

# October 2025

MON 6 Public Holiday: King's Birthday

THU 9 Census Date
MON 20-FRI 24 Lecture Recess

FRI 24 Last Withdrawal without

**Academic Penalty** 

## November 2025

SAT 29 Last Date to Withdraw in eStudent

#### December 2025

MON 1-FRI 5 Study Vacation
SAT 6-SAT 13 Exam Period
Trimester 3 ends
MON 23 Results Published

THU 25 Public Holiday: Christmas DayFRI 26 Public Holiday: Boxing Day

### January 2026

THU 1 Public Holiday: New Years Day
MON 12-SAT 17 Deferred & Supplementary Exams

(subject to change)

MON 26 Public Holiday: Australia Day

This calendar shows Trimester 3 dates only. For other academic calendars see:

https://www.jcu.edu.au/students/academic-calendars