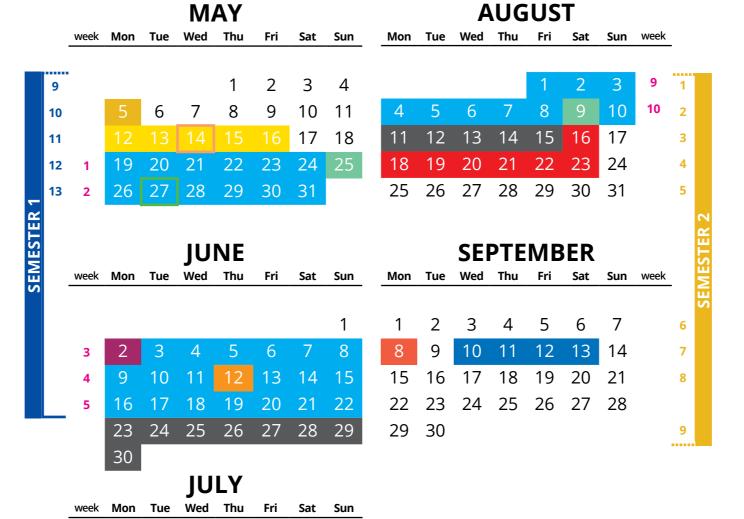

#### May 2025

MON 5 Public Holiday: Labour Day

MON 12-FRI 16 Orientation Week

WED 14 International Orientation

MON 19 Trimester 2 begins SUN 25 Enrolments close

TUE 27 Class Registration closes

#### **June 2025**

MON 2 Payment Due Date

THU 12 Census Date
MON 23-MON 30 Lecture Recess

# **July 2025**

TUES 1-FRI 4 Lecture Recess

FRI 4 Last Withdrawal without Academic Penalty

#### August 2025

SAT 9 Last Date to Withdraw in eStudent

MON 11-FRI 15 Study Vacation
SAT 16-SAT 23 Exam Period
SAT 23 Trimester 2 ends

# September 2025

MON 8 Results Published

WED 10-SAT 13 Deferred & Supplementary Exams

(subject to change)

This calendar shows Trimester 2 dates only. For other academic calendars see:

https://www.jcu.edu.au/students/academic-calendars